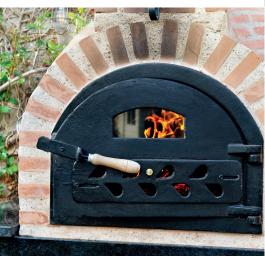

The dial ranges between 0-500°C and the needle is positioned above 0°C.

Please check the door hinges, door handle and air vent are opening and closing correctly. If you have purchased a window door, please check the glass panel is included inside the oven ready to slide into the door.