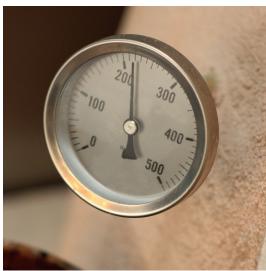

The dial ranges between 0-500°C and the needle is positioned above 0°C.

Please check the door hinges, door handle and air vent are opening and closing correctly. If you have purchased a window door, please check the glass panel is included inside the oven ready to slide into the door.